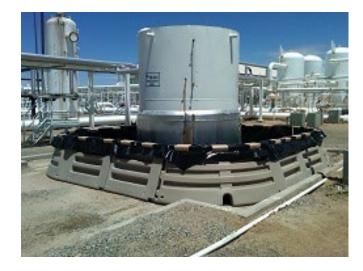

## 21'x21'x3' - Stinger PolyBerm Containment System SKU# 45-21213-PB-L

The Stinger PolyBerm is a hybrid containment system that takes advantage of the strength of molded plastic and blends it with the portability of industrial fabrics. Combined with simple setup, these features make this containment system the best option for large tanks and transformers.

- Provides ample storage for tanks and transformers with a 3' sidewall
- No excavation or anchoring required
- Lightweight, modular design can install with as few as two people
- Includes 3' sidewalls and a chemically resistant, durable liner
- Can be used as a permanent structure, or easily disassembled and transported

| Technical Data    |                                                 |                   |
|-------------------|-------------------------------------------------|-------------------|
|                   | U.S.                                            | Metric            |
| Inside Dimensions | 21' x 21' x 3'H                                 | 6.4 x 6.4 x 0.9 m |
| Spill Capacity    | 9897 gal                                        | 37464 L           |
| Material          | 100% Polyethylene Wall System, Geoloy 528 Liner |                   |
| Regulations       | EPA 40 CFR 264.175, SPCC, UFC and NPDES         |                   |